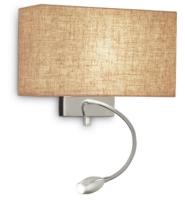

## **General** info

**DECORATIVO - Wall** 

Indoor wall mounted adjustable lamp with multiple sources, in-built switch and diffuse and direct light emission

 Installation
 Wall

 Guarantee
 5 years

 Gross weight
 2.02 kg

## Source info

Useful light flux

Integrated source Light bulb (not included), Integrated LED

module

Repleaceable source YES (LED: by qualified operators only)

**Power** E27/LED max 1 x 60W / 1.5W

 Emission
 Diffuse + Direct

 Max consuption
 max 60W / LED 1.5 W

 Features LED
 LED SMD BRIDGELUX

 CCT
 3000 K

 Duration LED (t. 25°c)
 20000 h

 CRI
 > 80

 Light beam
 23°

 Light beam flux
 55 lm

Photobiological risk 2