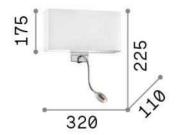

## **General** info

**DECORATIVO - Wall** 

Indoor wall mounted adjustable lamp with multiple sources, in-built switch and diffuse and direct light emission

 Installation
 Wall

 Guarantee
 5 years

 Gross weight
 2.02 kg

 Volume
 0.016576 m³